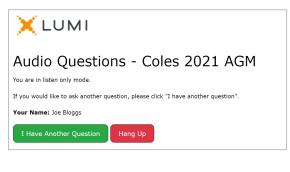

After asking your question, you can request to ask another question by clicking on 'I Have Another Question' or exit the audio questions line by clicking on 'Hang Up'.

7

When the Chair declares the poll open: