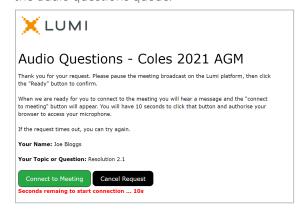

After clicking 'Submit Request', you will be taken to a new page (shown below) where you will hear the meeting. Click on 'Ready' to confirm that you are ready to join the live audio facility and allow the Lumi platform to access your microphone.

A 'Connect to Meeting' button will appear on the page as shown below. Click on that button to join the audio questions queue.

After clicking 'Connect to Meeting', your screen will be updated as shown below and you will be able to ask your question when you hear a beep.