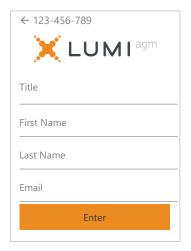

### $\bigcap$ To register as a guest,

select 'Guest' and enter your name and email address.

Once logged in, you will see the home page, which displays the meeting title and name of the registered securityholder or nominated proxy.