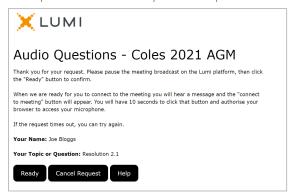

After clicking 'Submit Request', you will be taken to a new page (shown below) where you will hear the meeting. Click on 'Ready' to confirm that you are ready to join the live audio facility and allow the Lumi platform to access your microphone.