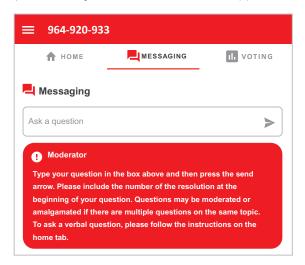

To view the webcast you must tap the broadcast arrow on your screen and press the play button. Click the arrow to switch between screens.

6

To ask a written question tap on the messaging icon ¬, type your question in the chat box at the top of the screen and select the send icon ➤. Confirmation that your message has been received will appear.

To ask a question verbally follow the instructions on the home page  $\widehat{\mathbf{n}}$  of the virtual meeting platform.

The audio questions line is available to securityholders and appointed proxy holders.