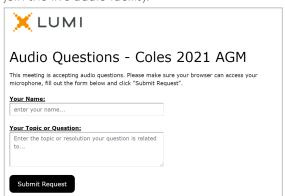

To use this service, pause the broadcast before clicking on the link under 'Asking Audio Questions' as shown below.

A new page will open, as shown below. Please enter the requested details and click 'Submit Request' to join the live audio facility.