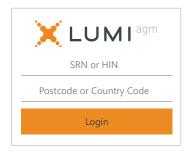

To register as a securityholder,

select 'Securityholder or Proxy' and enter your SRN or HIN and Postcode or Country Code.

#### $\bigcap \bigcap$ To register as a proxyholder,

select 'Securityholder or Proxy' and you will need your username and password as provided by Computershare. In the 'SRN or HIN' field enter your username and in the 'Postcode or Country Code' field enter your password.