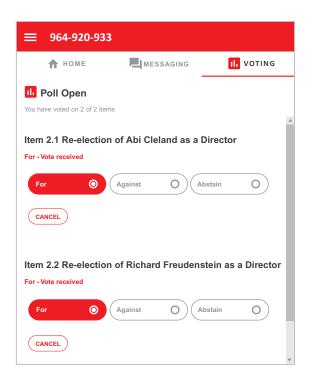

- > A voting icon uswill appear on screen and the meeting resolutions will be displayed
- > To vote, select one of the voting options. Your response will be highlighted
- > To change your vote, simply select a different option to override

The number of items you have voted on or are yet to vote on, is displayed at the top of the screen. Votes may be changed up to the time the Chair closes the poll.