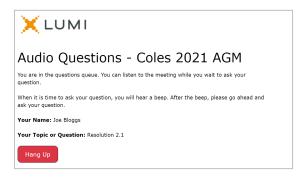

A 'Connect to Meeting' button will appear on the page as shown below. Click on that button to join the audio questions queue.

After clicking 'Connect to Meeting', your screen will be updated as shown below and you will be able to ask your question when you hear a beep.

After asking your question, you can request to ask another question by clicking on 'I Have Another Question' or exit the audio questions line by clicking on 'Hang Up'.

7

When the Chair declares the poll open: