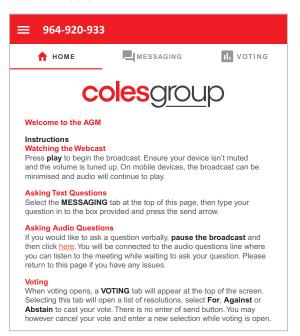

To view the webcast you must tap the broadcast arrow on your screen and press the play button. Click the arrow to switch between screens.

6

To ask a written question tap on the messaging icon ¬, type your question in the chat box at the top of the screen and select the send icon ➤. Confirmation that your message has been received will appear.

To ask a question verbally follow the instructions on the home page  $\widehat{\mathbf{n}}$  of the virtual meeting platform.

The audio questions line is available to securityholders and appointed proxy holders.

## Icon descriptions

- A Home page icon, displays meeting information.
- Messaging icon, used to ask questions.
- Voting icon, used to vote. Only visible when the Chair opens the poll.

Broadcast
The broadcast bar allows you to view and listen to the proceedings.