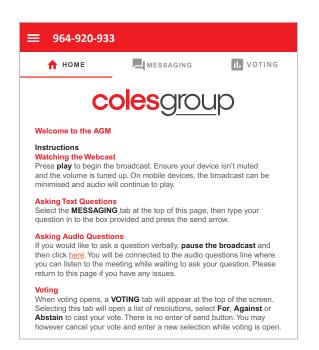

To view the webcast you must tap the broadcast arrow on your screen and press the play button. Click the arrow to switch between screens.

6

To ask a written question tap on the messaging icon ¬, type your question in the chat box at the top of the screen and select the send icon ➤. Confirmation that your message has been received will appear.

To ask a question verbally follow the instructions on the home page  $\widehat{\mathbf{n}}$  of the virtual meeting platform.

The audio questions line is available to securityholders and appointed proxy holders.

## Icon descriptions

- A Home page icon, displays meeting information.
- Messaging icon, used to ask questions.
- Voting icon, used to vote. Only visible when the Chair opens the poll.

Broadcast
The broadcast bar allows you to view and listen to the proceedings.